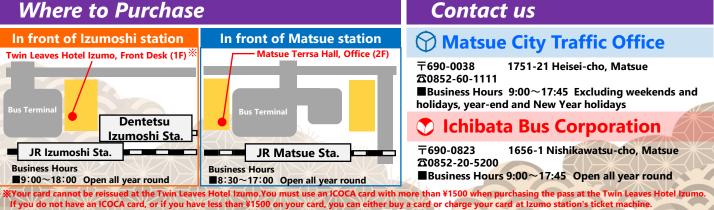

## Where to Purchase

When you buy a new ICOCA card, you must deposit a minumum of ¥500 on it..