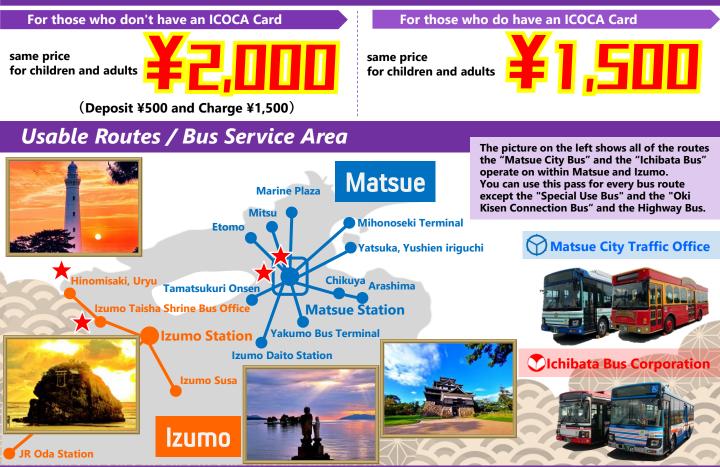

#### Price

Matsue City Traffic Office / Ichibata Bus Corporation

## Where to Purchase

When you buy a new ICOCA card, you must deposit a minumum of ¥500 on it..