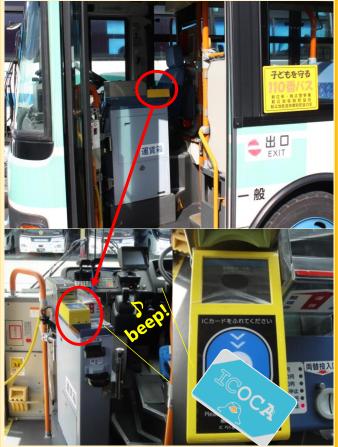

# When you get off the bus passenger exit

When getting off the bus, please scan your card on the yellow IC card reader attached to the fare box.