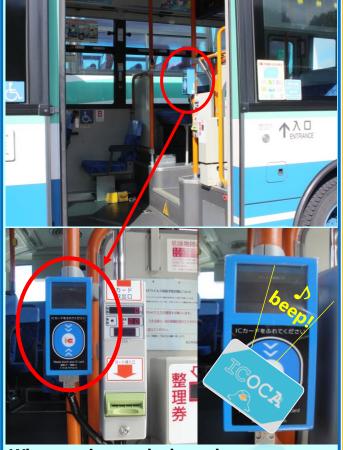

## When you get on the bus

### passenger entrance

When getting on the bus, please scan your card on the blue IC card reader to the right of the passenger entrance.