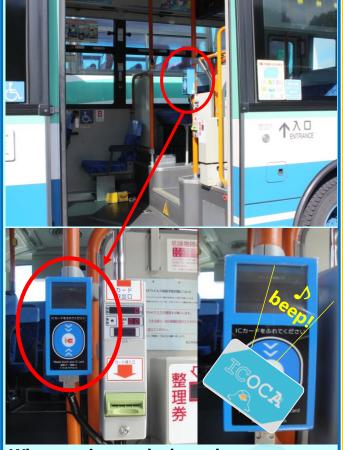

## When you get on the bus

#### passenger entrance

When getting on the bus, please scan your card on the blue IC card reader to the right of the passenger entrance.