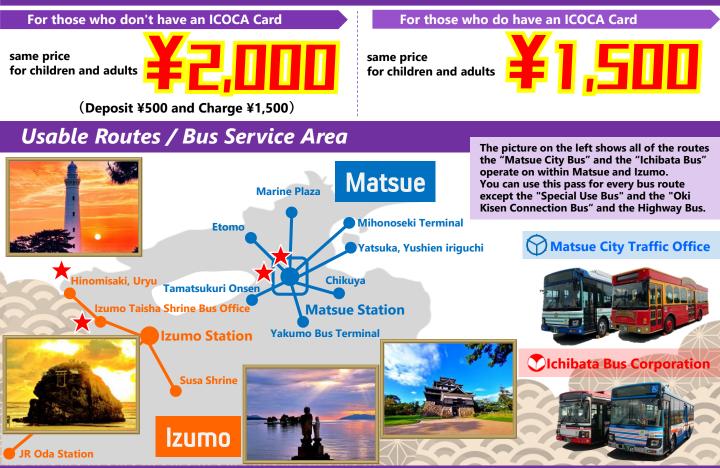

#### Price

Matsue City Traffic Office / Ichibata Bus Corporation

### Where to Purchase

When you buy a new ICOCA card, you must deposit a minumum of ¥500 on it..