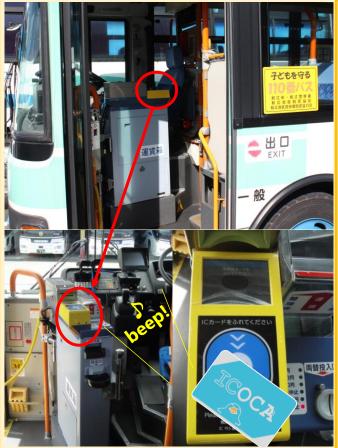

# When you get off the bus passenger exit

When getting off the bus, please scan your card on the yellow IC card reader attached to the fare box.

Have a nice trip !!