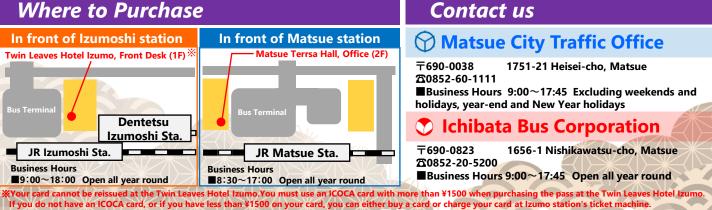

### Where to Purchase

When you buy a new ICOCA card, you must deposit a minumum of ¥500 on it..